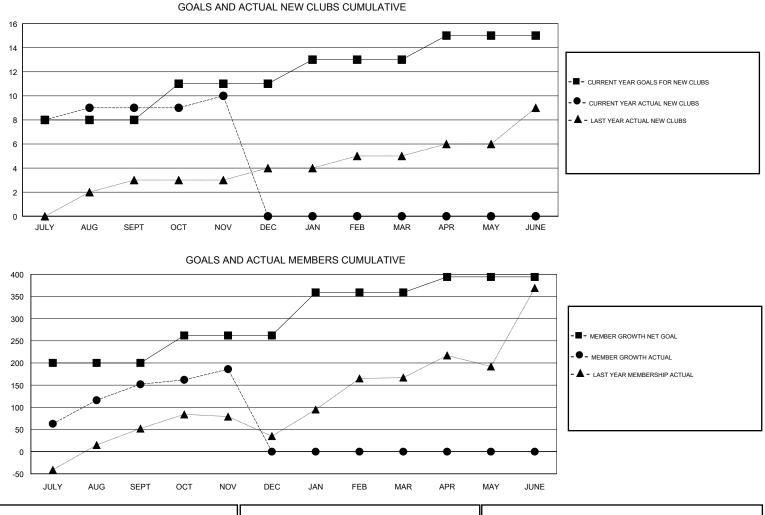

## SWADESH RANJAN SAHA GMT:

| GMT: SWADESH RANJAN SAHA |               |           | LOCATION INDIA |                       |                           | GMT CA                  |                                                    |  |
|--------------------------|---------------|-----------|----------------|-----------------------|---------------------------|-------------------------|----------------------------------------------------|--|
|                          | Club          | s         |                | Members               |                           |                         |                                                    |  |
|                          | RESULTS FOR   | 2017-2018 |                | RESULTS FOR 2017-2018 |                           |                         |                                                    |  |
| QUARTER                  | NEW CLUB GOAL | NEW CLUBS | DROPPED CLUBS  | QUARTER               | MEMBER GROWTH NET<br>GOAL | MEMBER GROWTH<br>ACTUAL | DROPPED<br>MEMBERS ACTUAL<br>(including transfers) |  |
| JULY/AUG/SEPT            | 8             | 9         | 0              | JULY/AUG/SEPT         | 200                       | 289                     | 130                                                |  |
| OCT/NOV/DEC              | 3             | 1         | 1              | OCT/NOV/DEC           | 62                        | 57                      | 21                                                 |  |
| JAN/FEB/MAR              | 2             | 0         | 0              | JAN/FEB/MAR           | 97                        | 0                       | 0                                                  |  |
| APR/MAY/JUNE             | 2             | 0         | 0              | APR/MAY/JUNE          | 35                        | 0                       | 0                                                  |  |